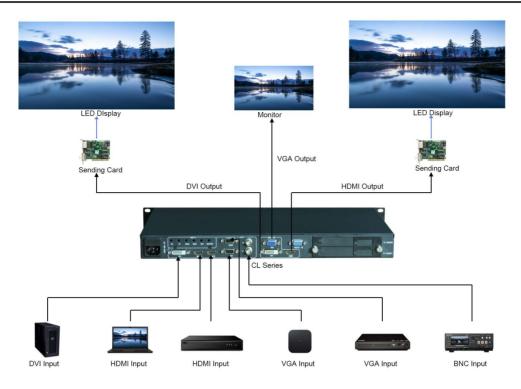

# **N** Diagram

### Features

- Support 2 x VGA, 2 x HDMI, 1 x DVI, 2 x BNC signal input and 1 x HDMI, 1 x DVI, 1 x VGA signal.
- synchronous output. Output multiple resolutions, maximum 260W pixels.
- · Switch the signal source seamlessly and support fade in and fade out.
- Supports display of 2 signal sources at same time, and supports PIP, window move freely.
- Support signal clipping.